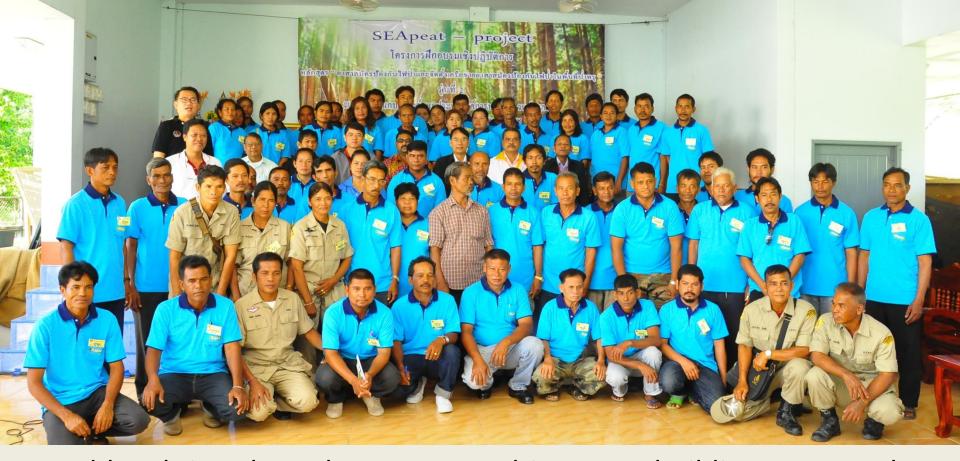

# SEApeat Working Plan 2013 : Establishing fire volunteer brigade network

"Peatland United Fire Volunteer"

#### Objectives;

1.To share experiences, ideas and information on forest fire

2. To assist each other during fire occurrence

### Memberships;

- Local Leader
- Village fire volunteer brigade