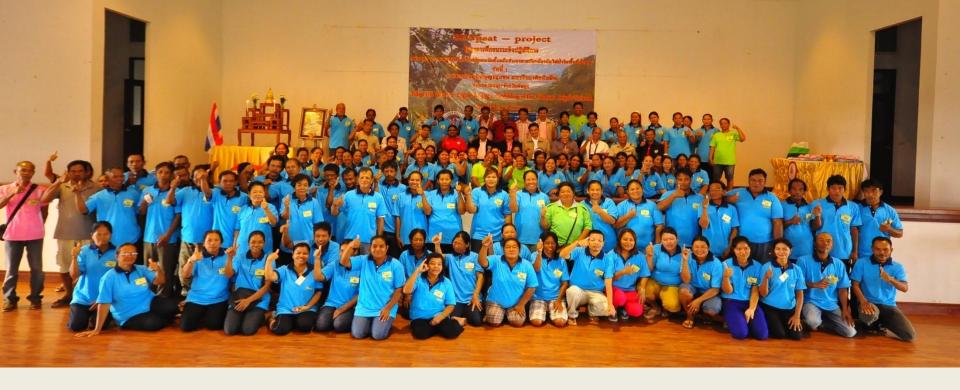

Operated the training course entitled "Local leadership fire management" on May 29th, 2013 at Cha-uad Kreng Tham Wittaya school, Nakhon Sri Thammarat Province. The participants were the leaders of communities around Kuan Kreng peatland area including 2 sub-districts in Patthalung Province and 10 sub-districts in Nakhon Sri Thammarat Province. The total number of the participants was 150 persons, 122 men and 28 women.