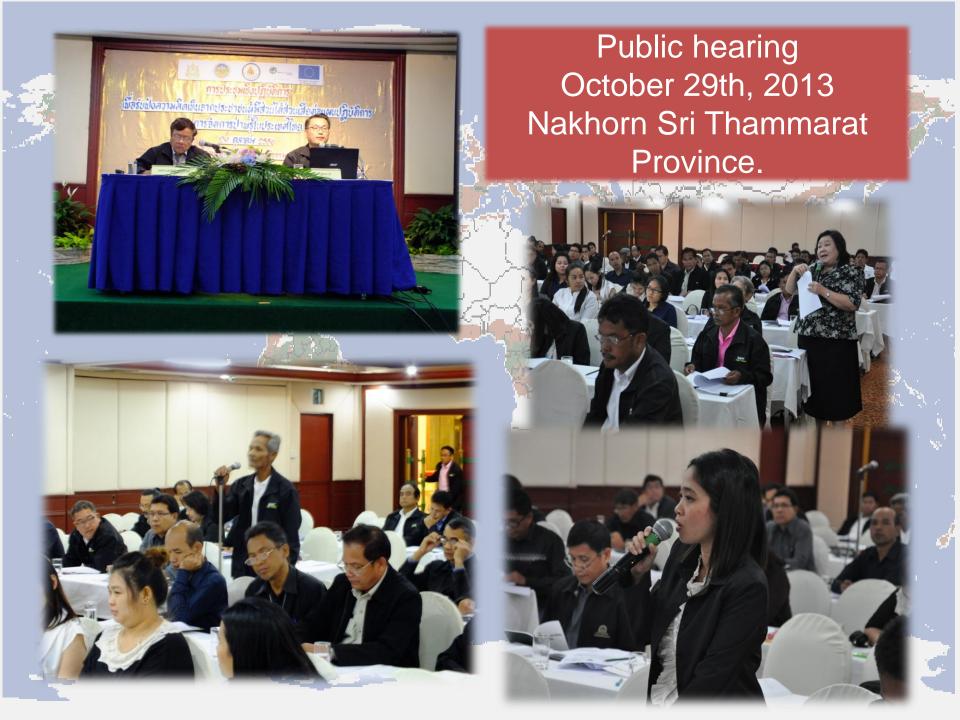

## National Action Plan On Peatland Management in Thailand

- 1. Collecting data
- 2. Technical expert working group meeting
- 3. Draft of National Action plan

4. Public hearing

5. Printing out the final National Action Plan

## **Collected Data**

For this activity, Data collection has been made on community livelihoods, peatland biodiversity and relationship between people and forest in Nakhorn Sri Thammarat, Phatthalung, Phuket, Phang-nga, Ranong, Krabi, Trang, Songkla, Rayong, Chanthaburi, and Trad Provinces in order to support the finalization of National action Plan on Peatland Management in Thailand.