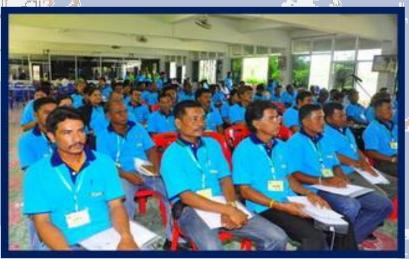

1st batch in July 9th, 2013 at local wisdom college, Thaksin University, Kuan Khanoon district, Patthalung province. The participants were volunteers from 2 subdistricts in Kuan Khanun district, Patthalung province. Mr. Prateep Suwan, deputy district chief was the chair of opening ceremony. The total number of the participants was 114 persons, 32 men and 82 women.

2nd batch in July 11th, 2013 at Mae Chao You Huar sub-district headman's office, Chianyai district, Nakhon Sri Thammarat Province. The participants were volunteers from 6 sub-districts in Nakhon Sri Thammarat province. Mr.Pitak Boripit, district chief was the chair of opening ceremony. The total number of the participants was 100 persons, 73 men and 27 women.

3rd batch in July 12th, 2013 at multipurpose building, Kreng subdistrict administrative organization, Cha-uad district, Nakhon Sri Thammarat province. The participants were volunteers from 3 sub-districts in Nakhon Sri Thammarat Province. Mr.Sakchai Chaichuer, district chief, was the chair of opening ceremony. The total number of the participants was 100 persons, 75 men and 25

women