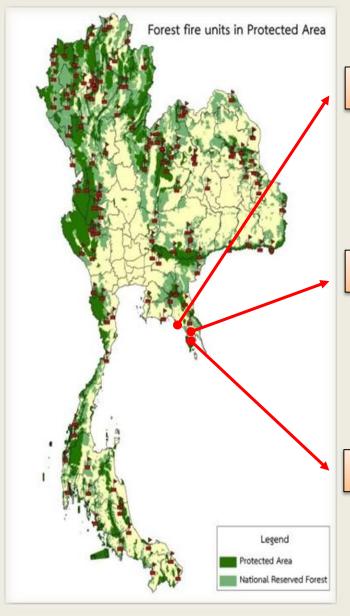

rence

### Memberships;

- Local Leader
- Village fire volunteer brigade



## **SEApeat Working Plan 2013:**

### **National Action Plan**

## National Action Plan On Peatland Management in Thailand

- 1. Collecting data
- 2. Technical expert working group meeting
- 3. Draft of National Action plan

4. Public hearing

5. Printing out the final National Action Plan



## **Collected Data**

For this activity, Data collection has been made on community livelihoods, peatland biodiversity and relationship between people and forest in Nakhorn Sri Thammarat, Phatthalung, Phuket, Phang-nga, Ranong, Krabi, Trang, Songkla, Rayong, Chanthaburi, and Trad Provinces in order to support the finalization of National action Plan on Peatland Management in Thailand.



## Peatland in the east of Thailand



Rayong





Chantaburi





**Trad** 





## Peatland in the south of Thailand





"Technical Expert Working Group Workshops on Finalized of Peatland Management Action Plan in Thailand" on September 24th, 2013 at Maruay Garden Hotel, Bangkok.





### FINANCIAL REPORT ASEAN Peatland Forests Project (APFP) Thailand Component

| ITEM/EVENT/ACTIVITIES  Budget Allocation (EUR) Allocation (EUR) BTH*:02464  Actual Expenditure (BTH)  I Output 5.1 Publications  II 5.1.4 Printing out of awareness materials for Thailand (Posters and leaflets)  Some printing materials of the poster and notebooks containing the information on status and importance of peatland as well as related issues in order to provide knowledge, and expertise, and to raise awareness on fire protection and control in peatland.