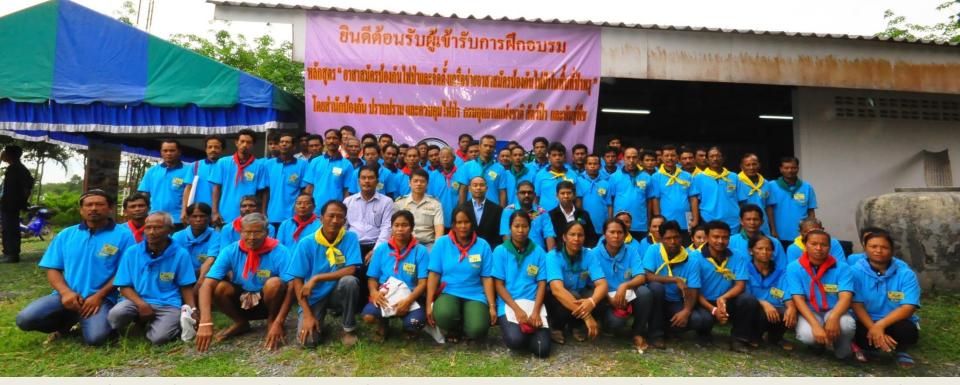

1st batch in July 9th, 2013 at local wisdom college, Thaksin University, Kuan Khanoon district, Patthalung province. The participants were volunteers from 2 subdistricts in Kuan Khanun district, Patthalung province. Mr. Prateep Suwan, deputy district chief was the chair of opening ceremony. The total number of the participants was 114 persons, 32 men and 82 women.

2nd batch in July 11th, 2013 at Mae Chao You Huar sub-district headman's office, Chianyai district, Nakhon Sri Thammarat Province. The participants were volunteers from 6 sub-districts in Nakhon Sri Thammarat province. Mr.Pitak Boripit, district chief was the chair of opening ceremony. The total number of the participants was 100 persons, 73 men and 27 women.

3rd batch in July 12th, 2013 at multipurpose building, Kreng subdistrict administrative organization, Cha-uad district, Nakhon Sri Thammarat province. The participants were volunteers from 3 sub-districts in Nakhon Sri Thammarat Province. Mr.Sakchai Chaichuer, district chief, was the chair of opening ceremony. The total number of the participants was 100 persons, 75 men and 25

women