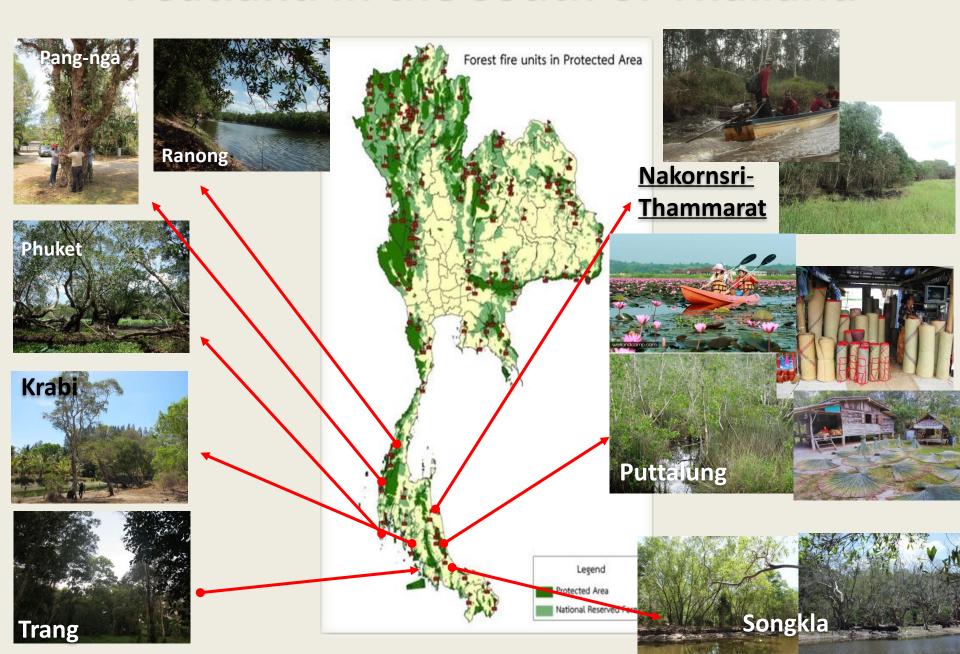

## **Collected Data**

For this activity, Data collection has been made on community livelihoods, peatland biodiversity and relationship between people and forest in Nakhorn Sri Thammarat, Phatthalung, Phuket, Phang-nga, Ranong, Krabi, Trang, Songkla, Rayong, Chanthaburi, and Trad Provinces in order to support the finalization of National action Plan on Peatland Management in Thailand.

## Peatland in the east of Thailand

Rayong

Chantaburi

**Trad** 

## Peatland in the south of Thailand

"Technical Expert Working Group Workshops on Finalized of Peatland Management Action Plan in Thailand" on September 24th, 2013 at Maruay Garden Hotel, Bangkok.