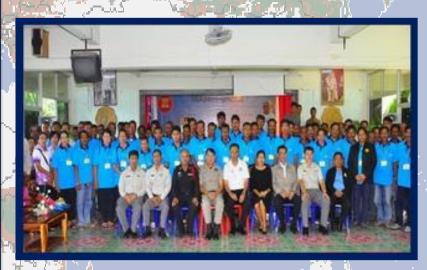

Operated the training course entitled "Local leadership fire management" on May 29th, 2013 at Cha-uad Kreng Tham Wittaya school, Nakhon Sri Thammarat Province. The participants were the leaders of communities around Kuan Kreng peatland area including 2 sub-districts in Patthalung Province and 10 sub-districts in Nakhon Sri Thammarat Province. The total number of the participants was 150 persons, 122 men and 28 women.