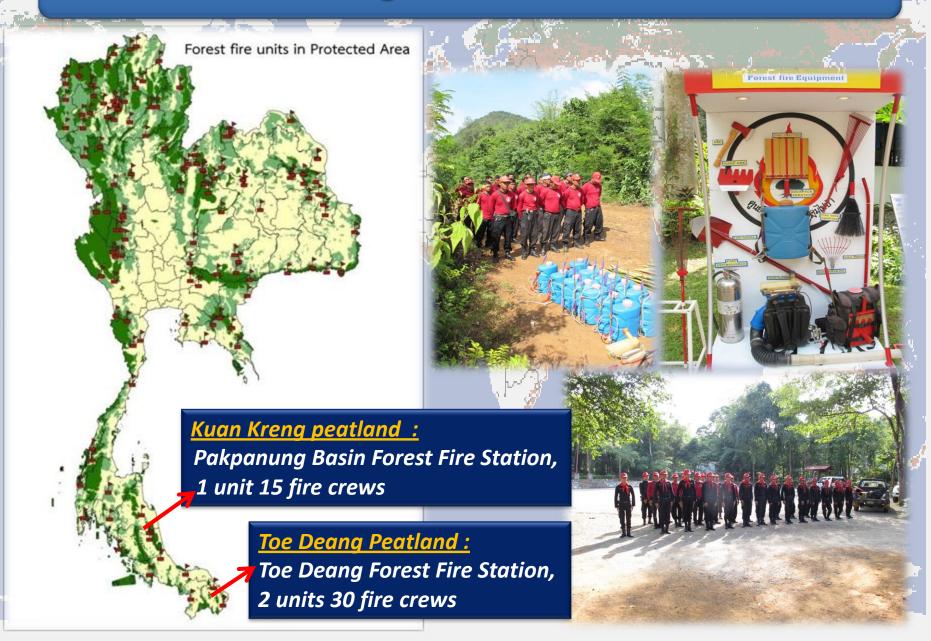

4 th SEApeat Forth Project Coordination Meeting April 23, 2014 Pullman Hotel, Kuala Lumpur, Malaysia





Department of National Parks, Wildlife and Plant Conservation





### **Peatland Distribution Map in Thailand**



Lopburi

Chantaburi

**Trad** 

Chumporn

**Surat-Thani** 

Nakornsri-

Thammarat 29%

**Puttalung** 

Songkla

**Pattani** 

Narathiwas 49%

Krabi

**Phuket** 

**Trang** 

The areas
of Peatland in
Thailand totals
13 Provinces,

64,555 ha.

0.13 % of country area



## **Peatland Management: Forest Fire Units**







## **SEApeat Working Plan 2013**

## Specific focus on Building up Education & Awareness

### **Publications**

- Providing awareness materials by printing out notebook and posters
- Disseminating
   materials including
   notebook and posters
   to local people

## Raising Awareness

- Fire Management training for Local Leadership
- Village fire volunteer brigade training
- Establishing fire volunteer brigade network

## National Action Plan

- Finalizing National Action plan
- Printing out the final plan

May 2013

May - July 2013

May – December 2013



## **SEApeat Working Plan 2013: Publications**

- Created some printing materials of the poster and notebooks containing the information on status and importance of peatland as well as related issues in order to provide knowledge,