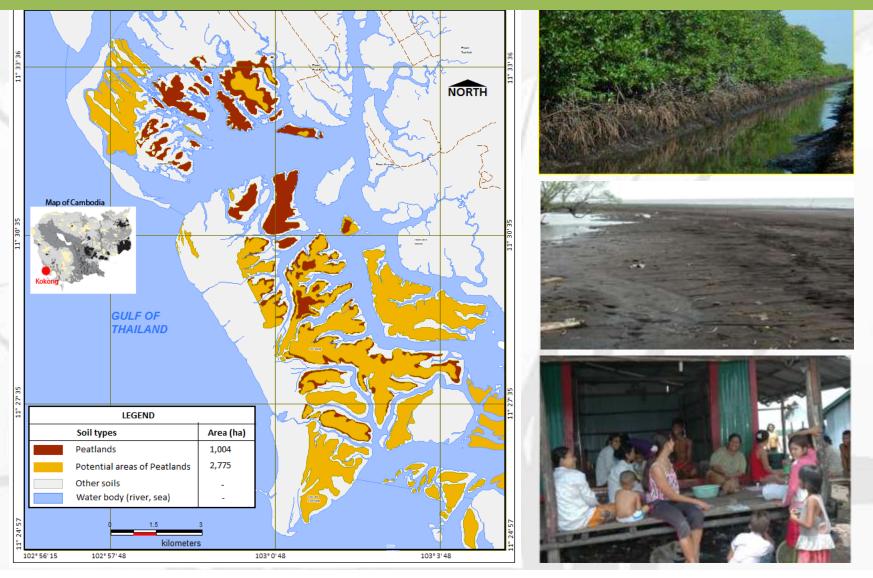

#### Cambodia – Unique Mangrove Peatland 2010 - unknown / 2013 – 3,900ha

3,900 ha of unique "mangrove peatland" was identified in one coastal province, Koh Kong Partly Protected in wildlife reserve. Potential Ecotourism development with community