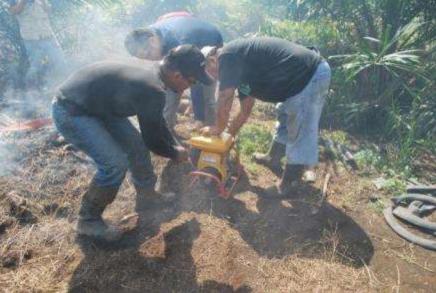

| PAPAN INFORMASI<br>AT BAHAYA KEBAKARAN HUTAN & LAHAN                     |    |

#### Fire suppression operation by local community groups









### Alternative land clearing and development options



#### **North Selangor Peat Swamp Forest**



### **NSPSF Identified Fire Risk Area**



# Abandoned canals and drains being blocked in peatland areas to raise water levels for fire prevention and control



# Clay bund constructed by private company to raise the water level at the fire prone areas



# 2013

Outcome 3: Integrated management and rehabilitation of peatlands initiated at targeted peatlands

APSMPE Target 5: Peatlands conserved to contribute to significantly reduced emissions of greenhouse gases and increased peatland biodiversity in the region;

#### **Peatland Hydrological Unit as basis for management**



Inclusion of the concept of peatland hydrological unit as the basic management unit in Government Regulation Pla