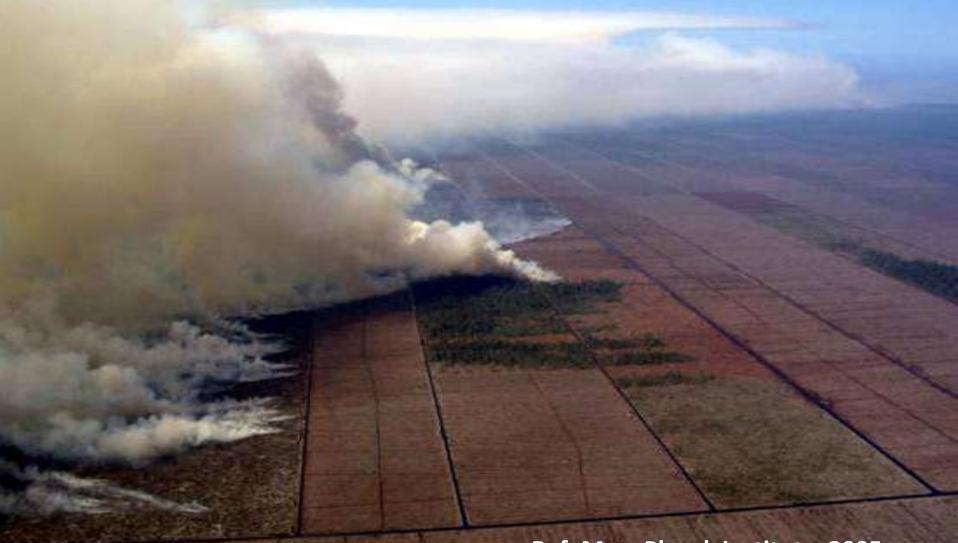

# 90% of transboundary haze in southern ASEAN is from peatland fires

2005, Ref: Max- Planck Institute