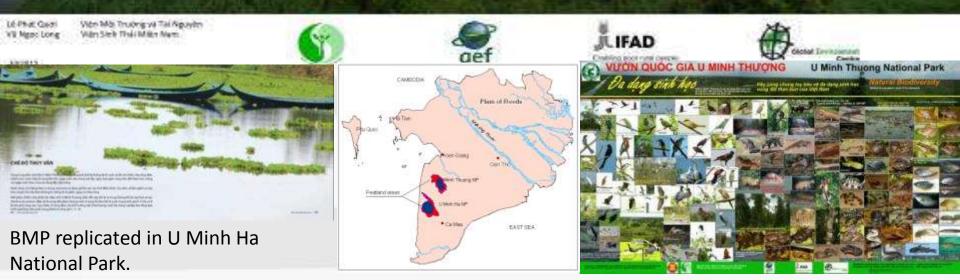

# U Minh Thuong National Park was declared as an ASEAN Heritage Park in the ASEAN Ministerial Meeting on Environment in September 2012

REHABILITATION AND SUSTAINABLE USE OF PEATLAND FORESTS IN SOUTH EAST ASIA - VETNAM COMPONENT