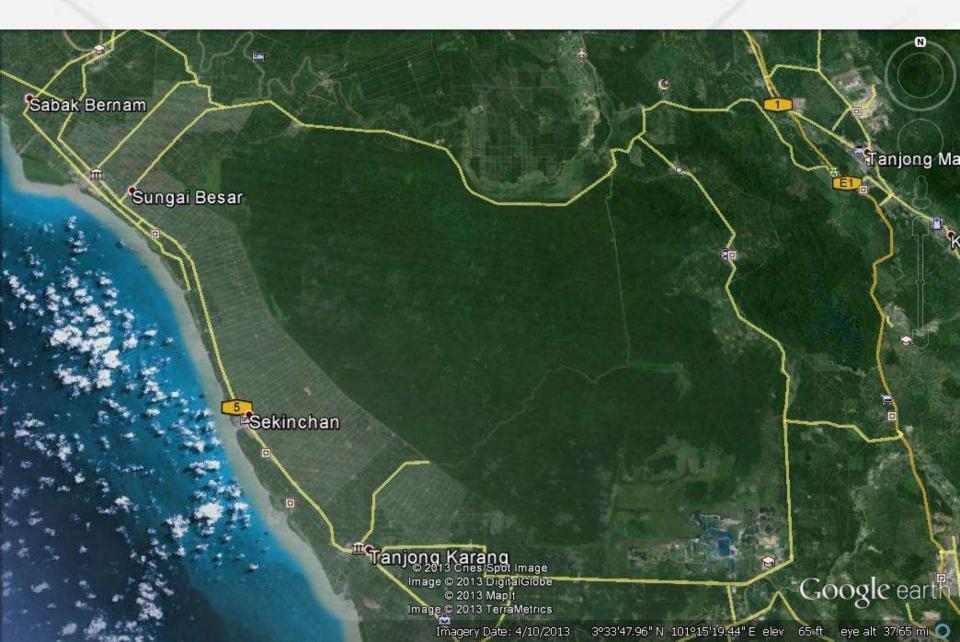

| PAPAN INFORMASI<br>AT BAHAYA KEBAKARAN HUTAN & LAHAN                     |    |

#### Fire suppression operation by local community groups









### Alternative land clearing and development options



#### **North Selangor Peat Swamp Forest**



### **NSPSF Identified Fire Risk Area**



# Abandoned canals and drains being blocked in peatland areas to raise water levels for fire prevention and control



# Clay bund constructed by private company to raise the water level at the fire prone areas



# 2013

Outcome 3: Integrated management and rehabilitation of peatlands initiated at targeted peatlands

APSMPE Target 5: Peatlands conserved to contribute to significantly reduced emissions of greenhouse gases and increased peatland biodiversity in the region;

#### **Peatland Hydrological Unit as basis for management**



Inclusion of the concept of peatland hydrological unit as the basic management unit in Government Regulation Plan on Protection and Management of Peatland Ecosystem

Sustainable Use Peatland

**Totally Protected Pe