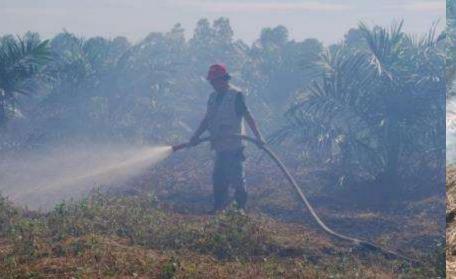

| PAPAN INFORMASI<br>AT BAHAYA KEBAKARAN HUTAN & LAHAN                     |    |

#### Fire suppression operation by local community groups









### Alternative land clearing and development options



#### **North Selangor Peat Swamp Forest**



### **NSPSF Identified Fire Risk Area**



# Abandoned canals and drains being blocked in peatland areas to raise water levels for fire prevention and control



# Clay bund constructed by private company to raise the water level at the fire prone areas



# 2013

Outcome 3: Integrated management and rehabilitation of peatlands initiated at targeted peatlands

APSMPE Target 5: Peatlands conserved to contribute to significantly reduced emissions of greenhouse gases and increased peatland biodiversity in the region;

#### **Peatland Hydrological Unit as basis for management**



Inclusion of the concept of peatland hydrological unit as the basic management unit in Government Regulation P