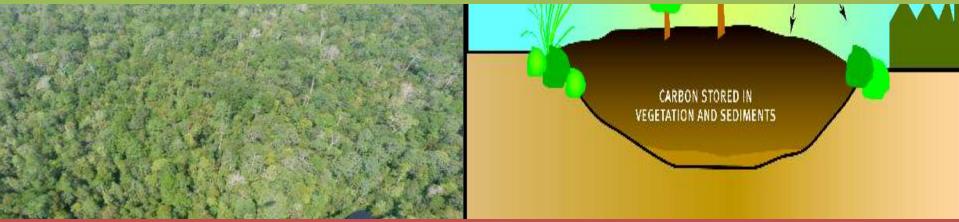

# ASEAN Peatlands are important for carbon storage and reducing GHG emissions

#### **Peatland carbon stores:**

Global: 550 billion tonnes; ASEAN: 70 billion tonnes (13%)

Twice the carbon stored in all global forest biomass combined

**But Peatland Emissions:** 

Global: 3-4 billion tonnes CO2 / yr ASEAN: 1.5-2 billion tonnes/yr (50%) Equivalent to 6-7% of global fossil fuel emissions