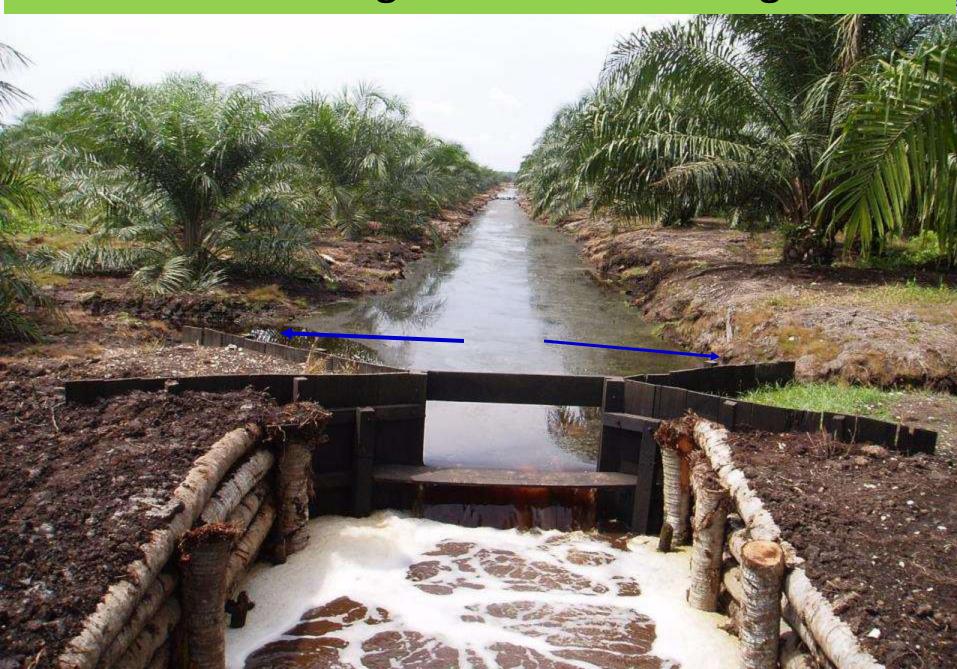

# Abandoned canals and drains being blocked in peatland areas to raise water levels for fire prevention and control

# Clay bund constructed by private company to raise the water level at the fire prone areas