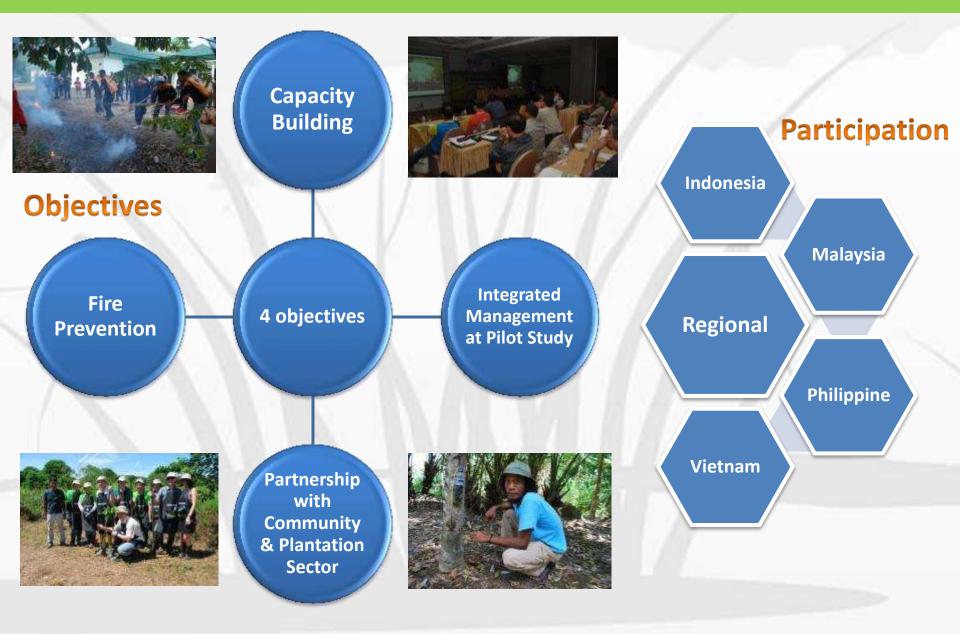

### **Project Goal and Objective**

#### **Goal (extracted from APMS)**

To promote the sustainable management of peatlands in SE Asia to sustain local livelihoods, reduce the risk of fires and associated haze and contribute to global environmental management.

#### **Immediate Objective**

To demonstrate integrated management of peatlands in SE Asia through strengthened capacity, multi-stakeholder partnerships, and testing of innovative approaches and rehabilitation in pilot sites.

## **Pilot Sites**

Four participating countries: Indonesia, Malaysia, Philippines and Viet Nam