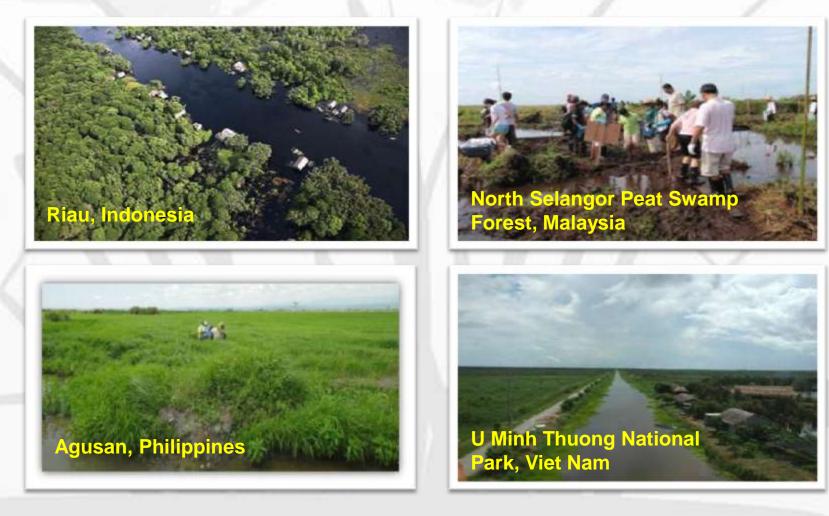

## **Pilot Sites**

Four participating countries: Indonesia, Malaysia, Philippines and Viet Nam