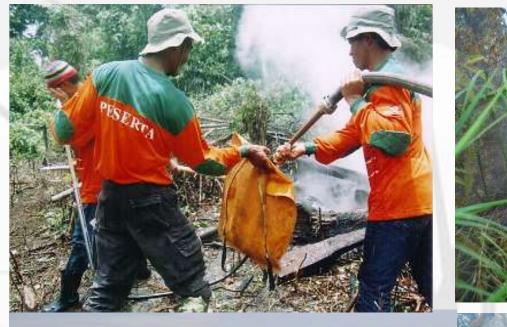

| PAPAN INFORMASI<br>AT BAHAYA KEBAKARAN HUTAN & LAHAN                     |    |

#### Fire suppression operation by local community groups









### Alternative land clearing and development options



#### **North Selangor Peat Swamp Forest**



### **NSPSF Identified Fire Risk Area**



# Abandoned canals and drains being blocked in peatland areas to raise water levels for fire prevention and control



# Clay bund constructed by private company to raise the water level at the fire prone areas



# 2013

Outcome 3: Integrated management and rehabilitation of peatlands initiated at targeted peatlands

APSMPE Target 5: Peatlands conserved to contribute to significantly reduced emissions of greenhouse gases and increased peatland biodiversity in the region;

#### **Peatland Hydrological Unit as basis for management**



Inclusion of the concept of peatland hydrological unit as the basic management unit in Government Regulati