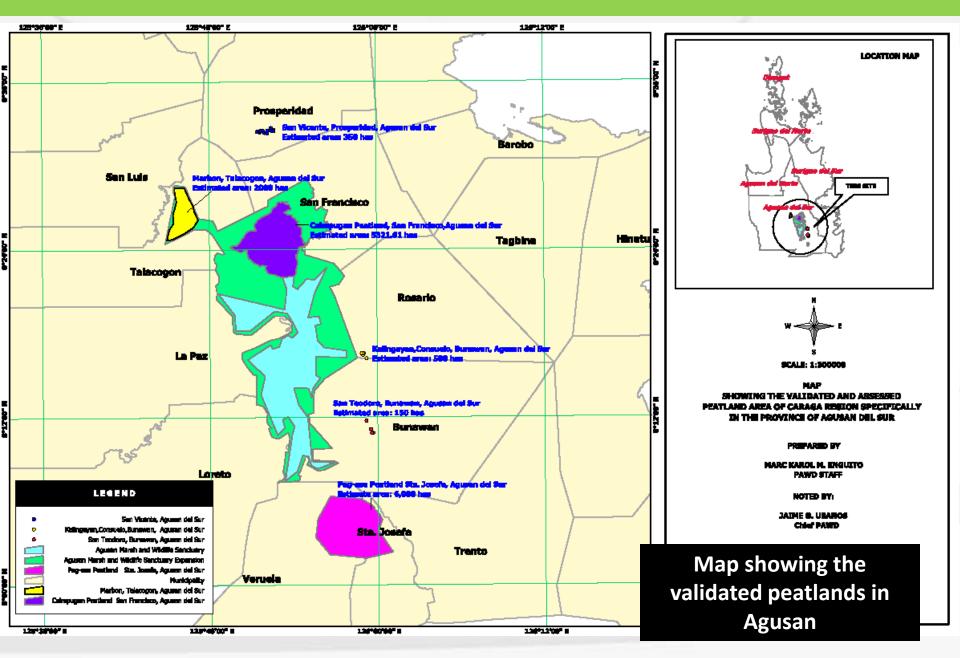

apore            | Existing peatlands<br>zoned within Natural<br>Reserve | Focus on supporting issues at regional level                                                                    |
| Thailand             | Final Draft completed                                 | Submitted to Ministry of Natural Resources and<br>Environment for approval                                      |

#### Cambodia – Unique Mangrove Peatland 2010 - unknown / 2013 – 3,900ha



3,900 ha of unique "mangrove peatland" was identified in one coastal province, Koh Kong Partly Protected in wildlife reserve. Potential Ecotourism development with community

### **Newly Discovered Peatlands, Myanmar**



Peat swamp forest, Kauk Ye Island

Inle Lake area = 9,105.94 ha

#### Phillippines 2010 - 5,000ha / 2013 - 20,000ha



### **Training and awareness programmes**



### **Innovative financial mechanisms**

- Indonesia: Incentive options for community in Danau Sentarum national Park, West Kalimantan – fish products diversification training
- Malaysia seedling buy-back system to nurseries set up by the local communities
- Philippines: "Buying Living Tree System" from community in Indonesia was adopted by the Bureau of Fire Protection of the Philippines and launched by the President
- Vietnam Green Contract System, at UMTNP.



- **Outcome 2:** Reduced rate of degradation of peatlands in South East Asia
- APSMPE Target 2 : Zero-burning uniformly practiced to prevent any uncontrolled wildfires on peatlands, and eliminate any widespread smoke haze;
- APSMPE Target 3. Fire prone sites rehabilitated by focusing