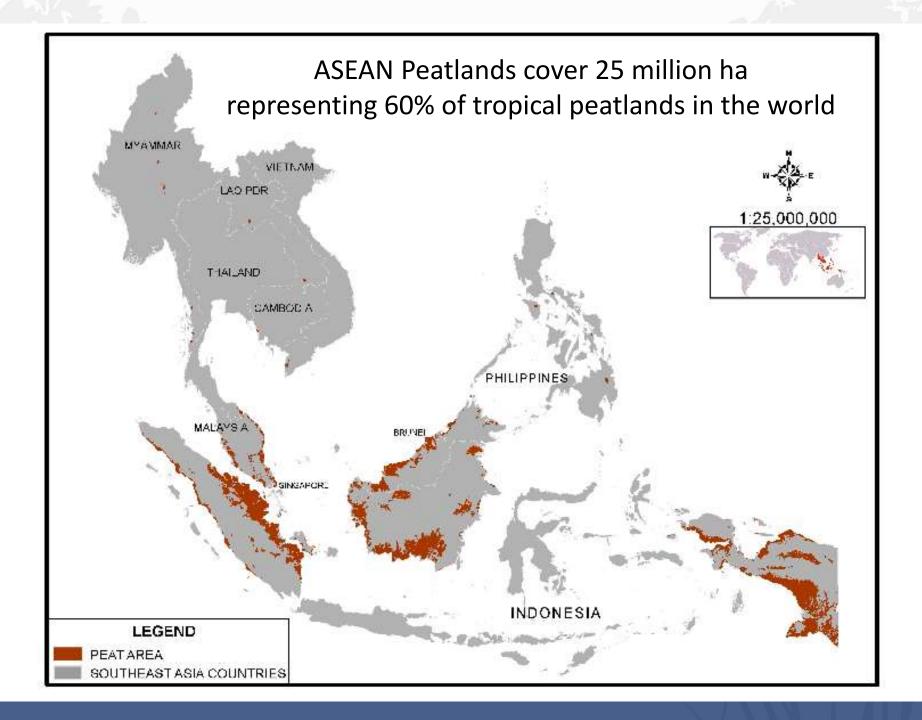

# ASEAN Peatlands are important for carbon storage and reducing GHG emissions

#### **Peatland carbon stores:**

Global: 550 billion tonnes; ASEAN: 70 billion tonnes (13%)

Twice the carbon stored in all global forest biomass combined

**But Peatland Emissions:** 

Global: 3-4 billion tonnes CO2 / yr ASEAN: 1.5-2 billion tonnes/yr (50%) Equivalent to 6-7% of global fossil fuel emissions