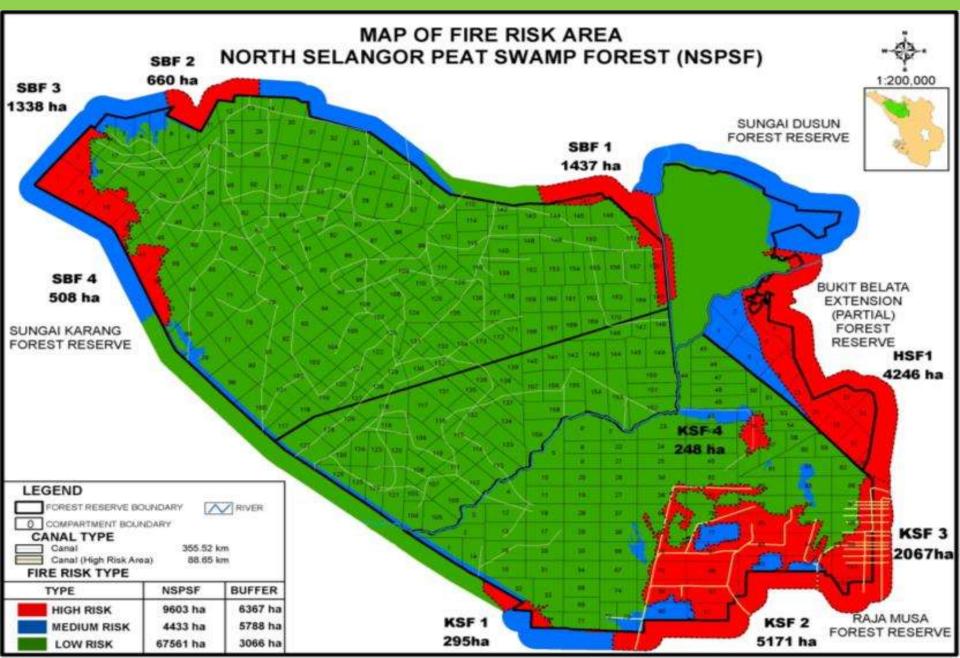

| PAPAN INFORMASI<br>AT BAHAYA KEBAKARAN HUTAN & LAHAN                     |    |

#### Fire suppression operation by local community groups









### Alternative land clearing and development options



#### **North Selangor Peat Swamp Forest**



### **NSPSF Identified Fire Risk Area**



# Abandoned canals and drains being blocked in peatland areas to raise water levels for fire prevention and control



# Clay bund constructed by private company to raise the water level at the fire prone areas



# 2013

Outcome 3: Integrated management and rehabilitation of peatlands initiated at targeted peatlands

APSMPE Target 5: Peatlands conserved to contribute to significantly reduced emissions of greenhouse gases and increased peatland biodiversity in the region;

#### **Peatland Hydrological Unit as basis for management**



Inclusion of the concept of peatland hydrological unit as the basic management unit in Government Regulation Plan on Protection and Management of Peatland Ecosystem

Sustainable Use Peatland

**Totally Protected Peatland** 

#### **Best practices on peatlan