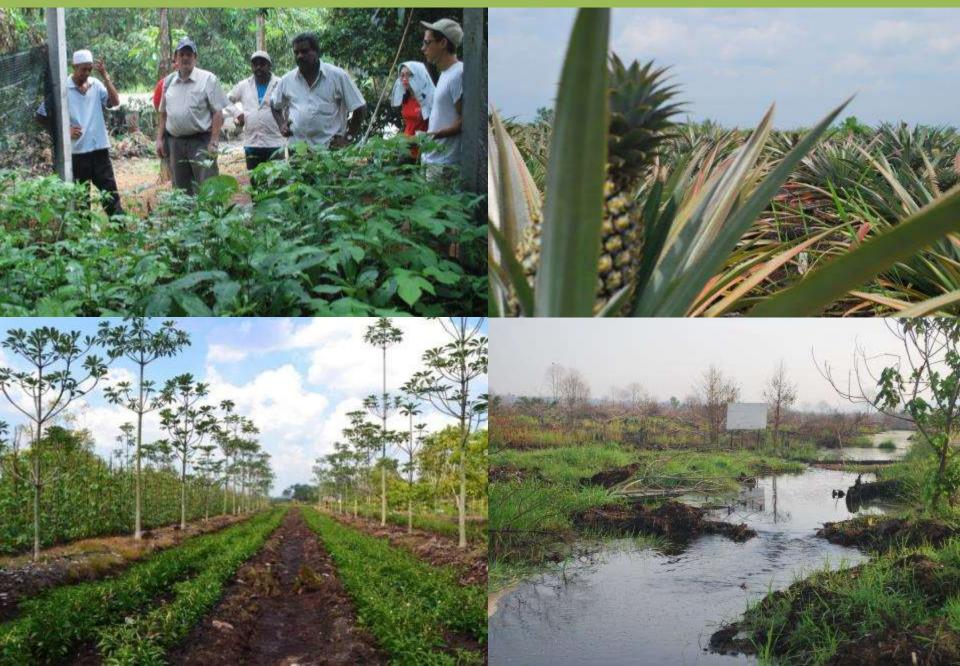

ss combined



**But Peatland Emissions:** 

Global: 3-4 billion tonnes CO2 / yr ASEAN: 1.5-2 billion tonnes/yr (50%) Equivalent to 6-7% of global fossil fuel emissions

### **ASEAN** Peatlands have high biodiversity



#### **ASEAN Peatlands Feed communities**

Unique Fishing Method in In Lay Lake

Fishing Method in Miri, Sarawak

Khmer boy and his Mekong fish on the way to rural market. Stung Treng, 2011

### ASEAN Peatlands support community livelihood and create new economic opportunities





Jelutong (Dyera costulata): Planted as a source of latex for various products



Karas (Aquilaria spp ) is a source ingredient of perfume

# ASEAN Peatlands: Key for water storage and flood prevention



Provides Water - Prevents Floods

#### Integrated management best way to stop fire and haze



### AATHP, APMI, APMS and NAPs

#### AATHP(2002)

#### APMI(2003)

### APMS(2006)

#### NAP

\*Address the transboundary haze pollution resulting from land and forest fires.

\*Signed by 10 ASEAN countries 10 June 2002 in Kuala Lumpur, Malaysia.

\*Agreement entered into force on 25<sup>th</sup> November 2003 \*An initiative to ensure prevention and control of future peatlands

\*Reduce associated haze in the region

\*Improve and promote wise use and sustainable management of peatlands \*APMS is introduced to guide the countries:

\*To promote the sustainable management of peatlands in the ASEAN region through collective action and enhanced cooperation

\*To reduce the risk of fires and their associated regional haze and contribute to global environmental management \*National Actions a