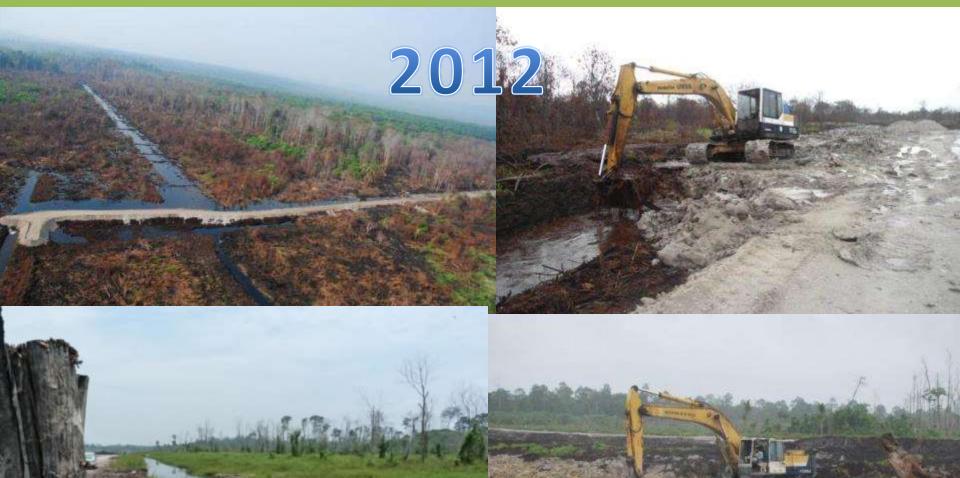

# Abandoned canals and drains being blocked in peatland areas to raise water levels for fire prevention and control

# Clay bund constructed by private company to raise the water level at the fire prone areas