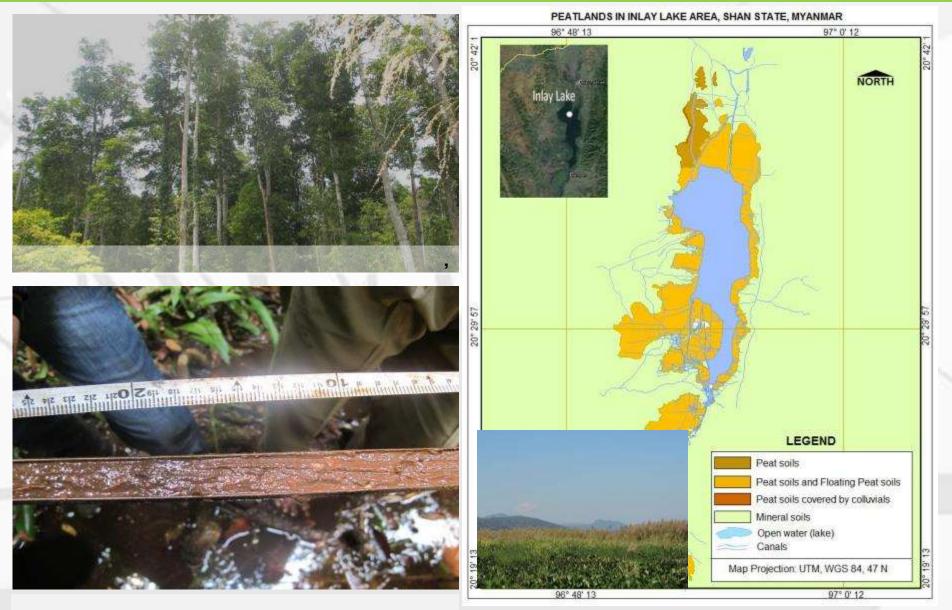

### **Newly Discovered Peatlands, Myanmar**

Peat swamp forest, Kauk Ye Island

Inle Lake area = 9,105.94 ha