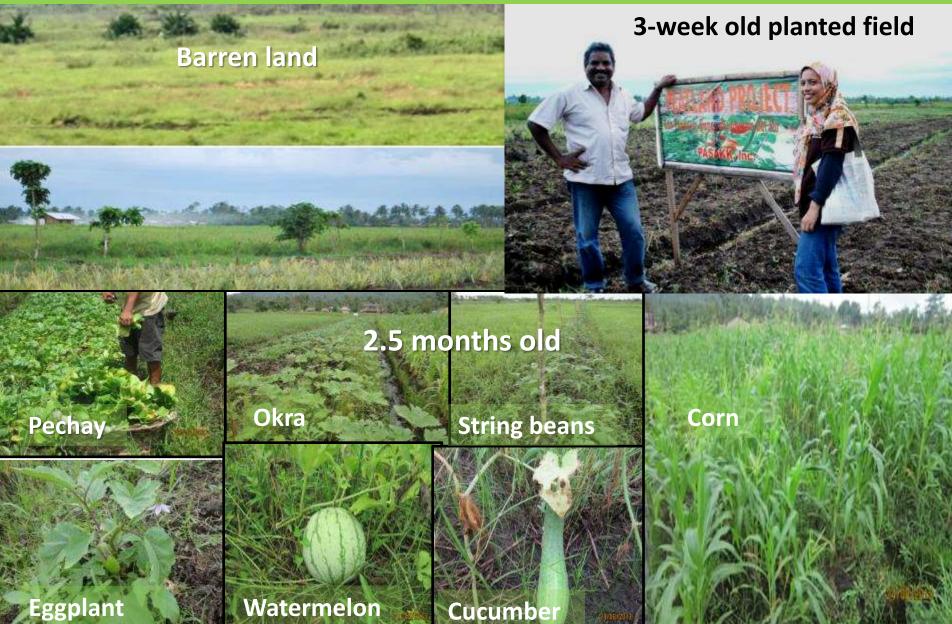

#### **Best practices on peatland agroforestry in Indonesia**

#### Sorjan Farming system transferred to Agusan Marsh, Philippines for pilot sites in 10 villages 14 ha