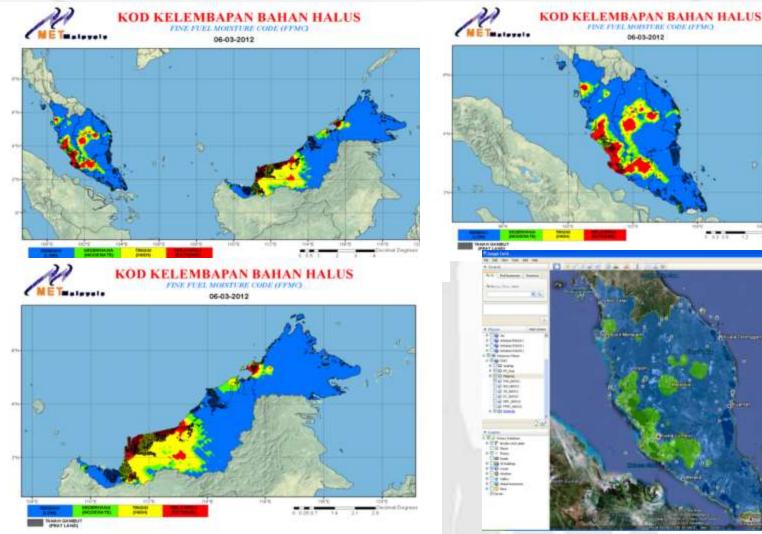

### Malaysian Meteorological Department – Fire Danger Rating System

- Zoom to Peninsular & East Malaysia
- Google Map
- Peatland area

http://www.met.gov.my/fdrs/