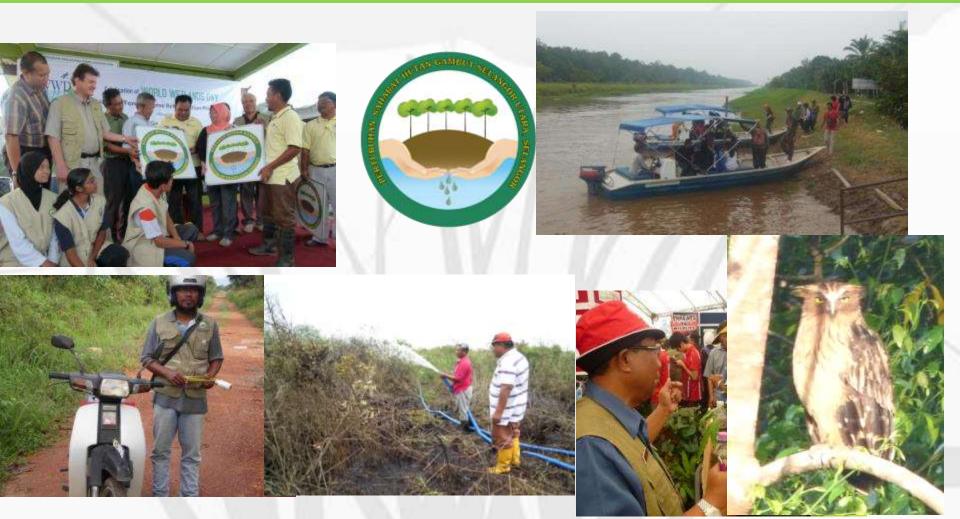

#### **North Selangor Peat Swamp Forest**

### **NSPSF Identified Fire Risk Area**

# Community Based Organisation (CBO) on peatlands in Malaysia: North Selangor Friends of Peat Forest

Members involved in forest fire monitoring, fire suppression, awareness programme, tree planting and eco-tourism