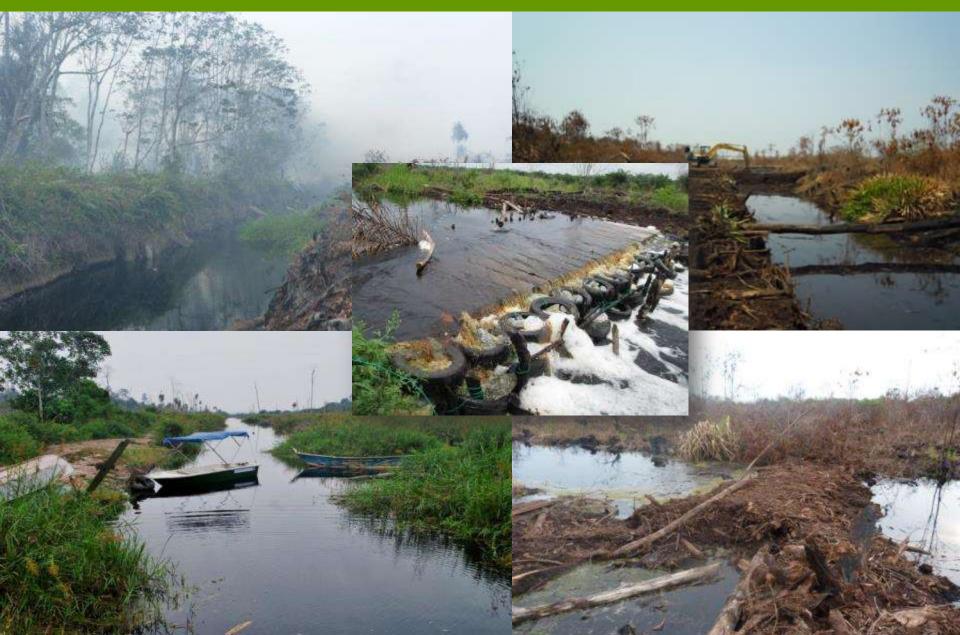

# Abandoned canals and drains being blocked in peatland areas to raise water levels for fire prevention and control

# Clay bund constructed by private company to raise the water level at the fire prone areas