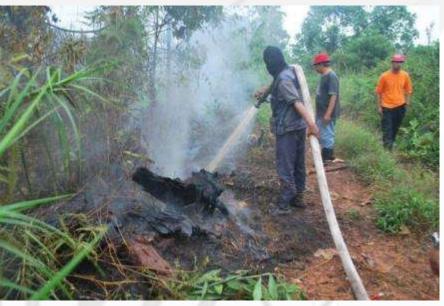

| PAPAN INFORMASI<br>AT BAHAYA KEBAKARAN HUTAN & LAHAN                     |    |

#### Fire suppression operation by local community groups









### Alternative land clearing and development options



#### **North Selangor Peat Swamp Forest**



### **NSPSF Identified Fire Risk Area**



# Abandoned canals and drains being blocked in peatland areas to raise water levels for fire prevention and control



# Clay bund constructed by private company to raise the water level at the fire prone areas



# 2013

Outcome 3: Integrated management and rehabilitation of peatlands initiated at targeted peatlands

APSMPE Target 5: Peatlands conserved to contribute to significantly reduced emissions of greenhouse gases and increased peatland biodiversity in the region;

#### **Peatland Hydrological Unit as basis for management**



Inclusion of the concept of peatland hydrological unit as the basic management unit in Government Regulation